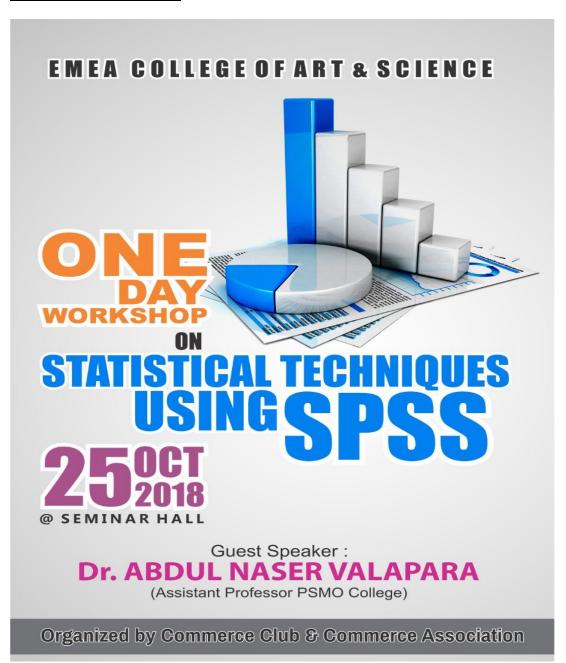

# ONE DAY WORKSHOP ON "STATISTICAL TECHNIQUES BY USING SPSS (28/10/2018)

#### **PROGRAM CHART**