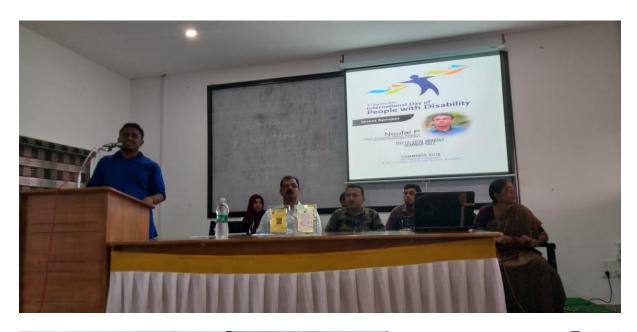

# INTERNATIONAL DAY OF PERSONS WITH DISABILITIES OBSERVANCE (MOTIVATIONAL SPEAK BY VISUALLY CHALLENGED VEO) 03/12/2018

#### **PROGRAM CHART**

**Guest Speaker** 

Noufal P. (village extension officer) (visually challenged person)

3 DEC 2018 SEMINAR HALL

PG Department of commerce