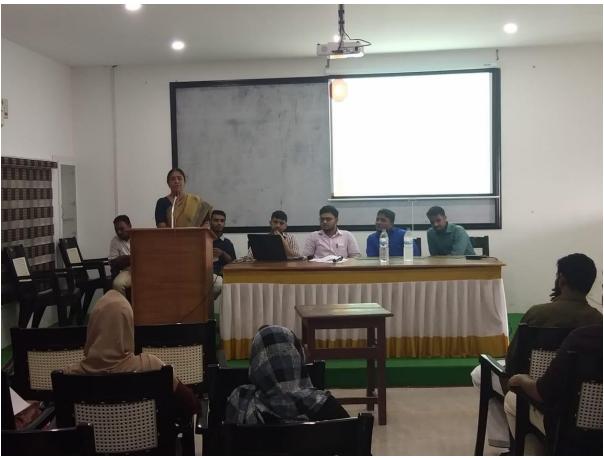

# INTERNATIONAL DAY OF PERSONS WITH DISABILITIES OBSERVANCE (MOTIVATIONAL SPEAK BY VISUALLY CHALLENGED VEO) 03/12/2018

#### **PROGRAM CHART**

**Guest Speaker** 

Noufal P. (village extension officer) (visually challenged person)

3 DEC 2018 SEMINAR HALL

PG Department of commerce