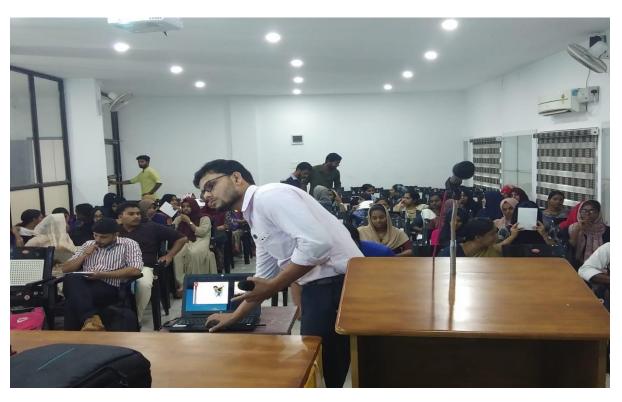

# INTERNATIONAL DAY OF PERSONS WITH DISABILITIES OBSERVANCE (MOTIVATIONAL SPEAK BY VISUALLY CHALLENGED VEO) 03/12/2018

#### **PROGRAM CHART**

**Guest Speaker** 

Noufal P. (village extension officer) (visually challenged person)

3 DEC 2018 SEMINAR HALL

PG Department of commerce